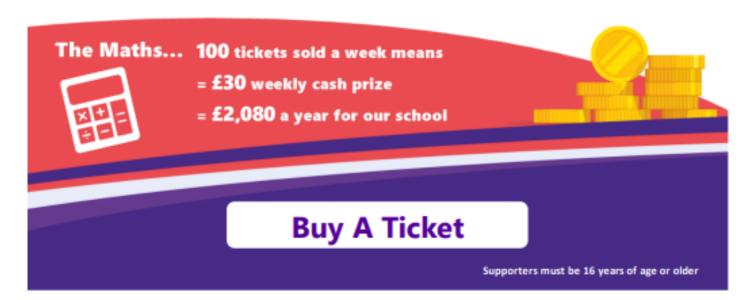

#### How it works...

It's simple—choose 6 numbers between 0-9 and if they match the weekly lottery draw, you win great prizes. One of our players will win a cash prize every week, maybe even the £25k jackpot! Tickets cost just £1 per week and the proceeds are donated to Helsby Hillside Primary School

Every Saturday at 8pm the numbers are drawn and posted online. Winners are notified by email and winnings paid into the account of your choice.

The easiest way to join our lottery is online by direct debit or debit card.